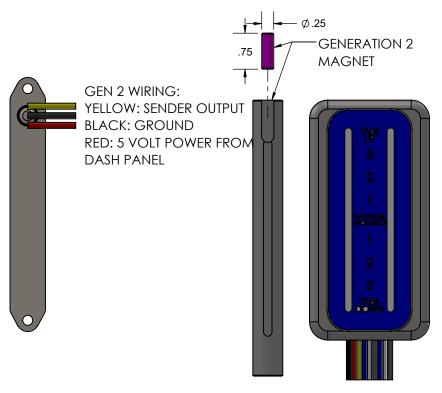

## GENERATION 2 137-8413 DASH PANEL 01/22 AND LATER 137-8414 TRIGGER SENDER 06/22 AND LATER

GEN 2 PANEL WIRING: BLACK: PANEL GROUND

RED: 12 V/ 5AMP FUSED POWER

YELLOW: DASH LIGHTS
BLUE: SENDER GROUND
WHITE: SENDER INPUT
GREY: 5 VOLT POWER
BLUE: SENDER GROUND
WHITE: SENDER INPUT
GREY: 5 VOLT POWER