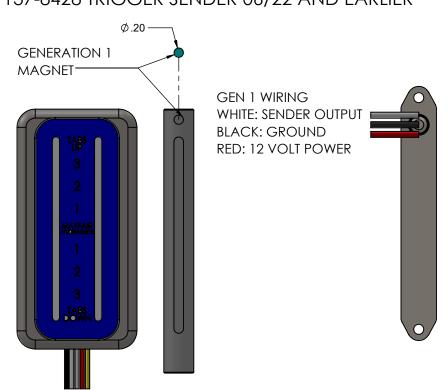

## GENERATION 1 137-8413 DASH PANEL 01/22 AND EARLIER 137-8428 TRIGGER SENDER 06/22 AND EARLIER

GEN 1 PANEL WIRING: BLACK: GROUND

RED: 12 V/ 5AMP FUSED POWER

WHITE: SENDER INPUT YELLOW: DASH LIGHTS