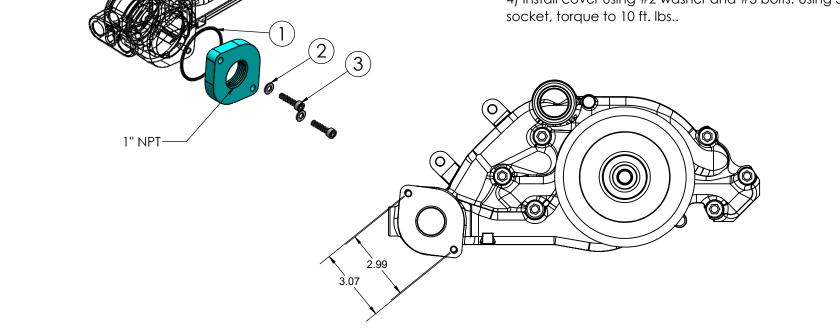

## www.hardin-marine.com

| ITEM NO. | PART NUMBER   | DESCRIPTION      | QTY. |
|----------|---------------|------------------|------|
| 1        | 625-1140      | O-RING           | 1    |
| 2        | 90025AN-STSS  | WASHER, 1/4 AN   | 2    |
| 3        | 900M06C025SHS | BOLT,SHCS,6MMx25 | 2    |

Installation Instructions:

1) Mounting holes are slotted to match the different water pump bolt patterna.

2) Apply grease to #1 o-ring and install into the groove on the backside of the water inlet cover.

3) Apply anti-sieze to #3 bolts.

4) Install cover using #2 washer and #3 bolts. Using 5MM allen

THIS DRAWING IS CONFIDENTIAL AND IS SUPPLIED ON EXPRESS CONDITION THAT IT SHALL NOT BE LENT, COPIED OR DISCLOSED TO ANY OTHER PERSON OR USED FOR ANY OTHER PURPOSE WITHOUT WRITTEN CONSENT OF HARDIN MARINE INC.. BREACH OF THIS CONTRACT WILL HOLD ....... AND IT'S PRINCIPALS LIABLE FOR LOSS AND DAMAGES.