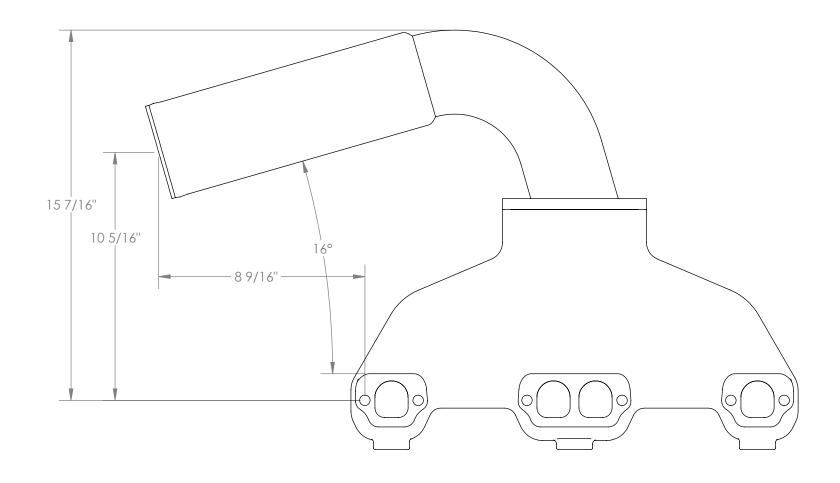

|  | UNLESS OTHERWISE SPECIFIED DIMENSIONS ARE IN INCHES. TOLERANCES ARE; |        | CAD GENERATED DRAWING,<br>DO NOT MANUALLY UPDATE |          | IMCO      |                                           |     |            |  |
|--|----------------------------------------------------------------------|--------|--------------------------------------------------|----------|-----------|-------------------------------------------|-----|------------|--|
|  | DECIMALS                                                             | ANGLES | APPROVALS                                        | DATE     |           |                                           |     |            |  |
|  |                                                                      |        | DRAWN RT                                         | 10/11/05 |           | POWERFLOW - SM. BLK<br>A - Type Riser 3'' |     | 3LK        |  |
|  | MATERIAL                                                             |        | CHECKED                                          |          | Port Side |                                           |     |            |  |
|  |                                                                      |        | MFG ENG                                          |          |           |                                           |     |            |  |
|  | FINISH                                                               |        |                                                  |          | DWG. NO.  |                                           |     | REV.       |  |
|  |                                                                      |        | QUAL ENG                                         |          |           |                                           |     | A          |  |
|  |                                                                      |        |                                                  |          | CAD FILE: | PF-82AK - Port                            | SHI | EET 1 OF 1 |  |