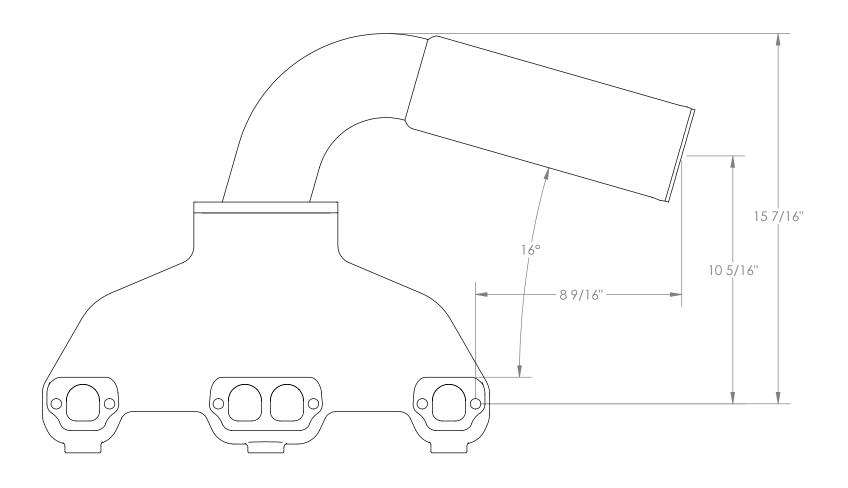

| UNLESS OTHERWISE SPECIFIED DIMENSIONS ARE IN INCHES. TOLERANCES ARE; |        | CAD GENERATED DRAWING,<br>DO NOT MANUALLY UPDATE |          |                                          | TAME                |              |
|----------------------------------------------------------------------|--------|--------------------------------------------------|----------|------------------------------------------|---------------------|--------------|
| DECIMALS                                                             | ANGLES | APPROVALS                                        | DATE     |                                          | _                   |              |
|                                                                      |        | DRAWN RT                                         | 10/11/05 | POWERFLOW - SM. BLK<br>A - Type Riser 3" |                     |              |
| MATERIAL                                                             |        | CHECKED                                          |          | Starboard Side                           |                     |              |
|                                                                      |        | MFG ENG                                          |          |                                          |                     |              |
| FINISH                                                               |        |                                                  |          | DWG. NO.                                 |                     | REV.         |
|                                                                      |        | QUAL ENG                                         |          |                                          | A                   |              |
|                                                                      |        |                                                  |          | CAD FILE:                                | PF-82AK - Starboard | SHEET 1 OF 1 |