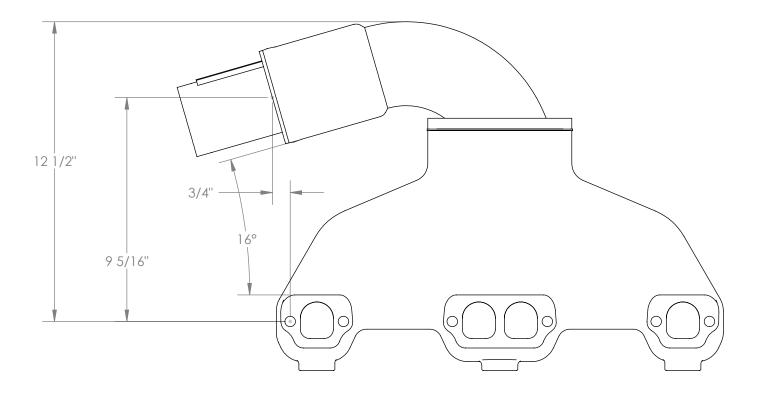

| UNLESS OTHERWISE SPECIFIED DIMENSIONS ARE IN INCHES. TOLERANCES ARE; |        | CAD GENERATED DRAWING,<br>DO NOT MANUALLY UPDATE |          | IMCO                                                 |              |
|----------------------------------------------------------------------|--------|--------------------------------------------------|----------|------------------------------------------------------|--------------|
| DECIMALS                                                             | ANGLES | APPROVALS                                        | DATE     |                                                      |              |
|                                                                      |        | DRAWN MH                                         | 04-03-03 | POWER FLOW - SM. BLK<br>SA - Type Riser<br>Port Side |              |
| MATERIAL                                                             |        | CHECKED                                          |          |                                                      |              |
|                                                                      |        | MFG ENG                                          |          |                                                      |              |
| FINISH                                                               |        |                                                  |          | DWG. NO.                                             | REV.         |
|                                                                      |        | QUAL ENG                                         |          |                                                      | A            |
|                                                                      |        |                                                  |          | CAD FILE:                                            | SHEET 1 OF 1 |